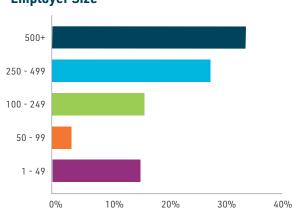

### **Employer Size**

| BRRDSIINW                                                                                                                                                                            | <b>91</b> 570.5 | 80,00 | 315,00 | 27.00 | 6 ZIRO |
|--------------------------------------------------------------------------------------------------------------------------------------------------------------------------------------|-----------------|-------|--------|-------|--------|
| Event registrations/seats included                                                                                                                                                   | 40              | 20    | 12     | 8     | 4      |
| Customized ROI report detailing the reach of your marketing benefits, delivered post-event                                                                                           | •               | •     | •      | •     | •      |
| List of attendees, including name, title and company (provided the day before the event)                                                                                             | •               | •     | •      | •     | •      |
| NC Chamber to post confirmation of sponsor's involvement to social media accounts, which garner more than 500,000 impressions for this event, on average                             | •               | •     | •      | •     | •      |
| Company logo or listing (contingent on level) in event program, on rotating slide, and on event webpage                                                                              | •               | •     | •      | •     | •      |
| Link to company landing page placed on the NC Chamber event page                                                                                                                     | •               | •     | •      |       |        |
| Dedicated PowerPoint slide (provided by sponsor) added to rolling presentation shown during breaks/intermission                                                                      | •               | •     |        |       |        |
| Company listing on all event promotional materials, including e-mail blasts and press releases                                                                                       | •               |       |        |       |        |
| First right of refusal to sponsor in 2022, must be confirmed within 90 days after 2021 event                                                                                         | •               |       |        |       |        |
| Web banner (provided by sponsor) with link to company landing page incorporated into promotional e-mail sent to prospective/past event attendees                                     | •               |       |        |       |        |
| Dedicated e-mail blast (provided by sponsor) sent to attendees. Content may also be published to NC Chamber LinkedIn and NC Chamber website. Content subject to NC Chamber approval. | •               |       |        |       |        |
| 60-second commercial spot (provided by sponsor) played during the event                                                                                                              | •               |       |        |       |        |
| Full-page print ad placed prominently in the event program                                                                                                                           | •               |       |        |       |        |
| Opportunity to give welcome/introduction remarks                                                                                                                                     | •               |       |        |       |        |
|                                                                                                                                                                                      |                 | 1     | 1      | 1     | 1      |