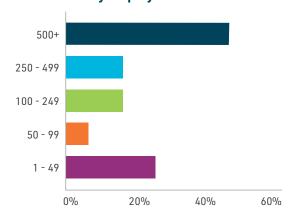

#### **Attendees by Industry**

| Insurance/Finance/Real Estate | 32% |
|-------------------------------|-----|
| Transportation/Utilities      | 13% |
| Accounting/Legal Services     | 8%  |
| Business/Civic Associations   | 7%  |
| Education Services            | 7%  |
| Manufacturing                 | 7%  |
| Medical/Health Services       | 7%  |
| Wholesale/Retail              | 6%  |
| Engineering Services          | 5%  |
| Mining/Construction           | 5%  |
| PR/Other Services             | 5%  |

Categories are not mutually exclusive.