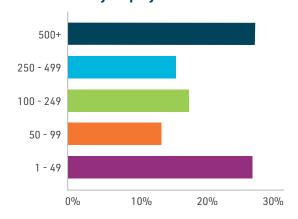

#### **Attendees by Title**

| Manager                                | 25% |
|----------------------------------------|-----|
| Director                               | 21% |
| Vice President                         | 15% |
| Senior Level                           | 10% |
| CEO/President/Owner                    | 9%  |
| Other                                  | 9%  |
| Associate/Acct. Exec./Coordinator      | 8%  |
| C-Suite                                | 2%  |
| Categories are not mutually exclusive. |     |