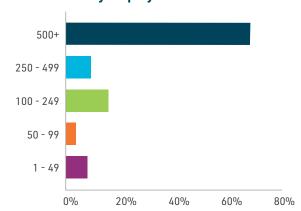

#### **Attendees by Title**

| Manager                                | 25% |
|----------------------------------------|-----|
| Director                               | 21% |
| Vice President                         | 15% |
| Senior Level                           | 10% |
| CEO/President/Owner                    | 9%  |
| Other                                  | 9%  |
| Associate/Acct. Exec./Coordinator      | 8%  |
| C-Suite                                | 2%  |
| Categories are not mutually exclusive. |     |