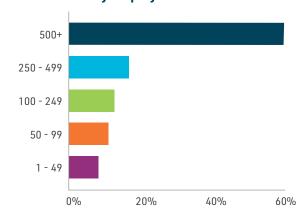

#### **Attendees by Title**

| Vice President                      | 30% |
|-------------------------------------|-----|
| President/CEO                       | 19% |
| Director                            | 17% |
| Manager                             | 15% |
| Associate/Account Exec./Coordinator | 13% |
| Partner                             | 3%  |
| Other C-Suite                       | 3%  |
|                                     |     |

Categories are not mutually exclusive.