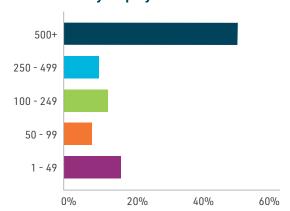

#### **Attendees By Title**

| Director                    | 22.1% |
|-----------------------------|-------|
| Vice President              | 19.6% |
| President/C-Suite/Principal | 15.0% |
| Manager                     | 14.5% |
| Attorney/Partner/Legal      | 12.0% |
| Coordinator/Specialist      | 10.7% |
| Senior Level                | 6.1%  |