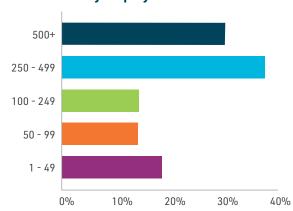

#### Attendees by Title

| Director                               | 24% |
|----------------------------------------|-----|
| Vice President                         | 23% |
| President/C-Suite                      | 17% |
| Manager                                | 17% |
| Associate/Partner/Legal                | 9%  |
| Coordinator/Analyst                    | 7%  |
| Senior Level                           | 2%  |
| Categories are not mutually exclusive. |     |