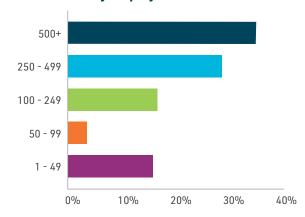

#### **Attendees by Title**

| Director                               | 28% |
|----------------------------------------|-----|
| President/C-Suite/Principal            | 24% |
| Vice President                         | 22% |
| Manager                                | 11% |
| Coordinator/Specialist                 | 8%  |
| Senior Level                           | 4%  |
| Partner                                | 3%  |
| Categories are not mutually exclusive. |     |