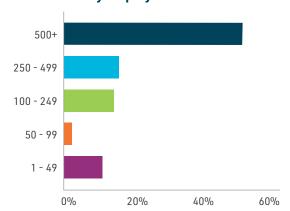

#### **Attendees by Title**

| Director                               | 32% |
|----------------------------------------|-----|
| Manager                                | 20% |
| Vice President                         | 15% |
| Coordinator/Analyst/Specialist         | 14% |
| President/C-Suite                      | 11% |
| Senior Level                           | 8%  |
| Categories are not mutually exclusive. |     |