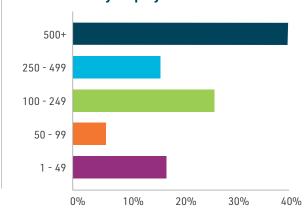

#### **Attendees by Industry**

| Engineering                    | 27% |
|--------------------------------|-----|
| Mining/Construction            | 21% |
| Health Care                    | 10% |
| Electrical                     | 8%  |
| Other                          | 8%  |
| Communications                 | 7%  |
| Transportation                 | 7%  |
| Wholesale/Retail/Manufacturing | 7%  |
| Legal/Insurance/Real Estate    | 5%  |
|                                |     |

Categories are not mutually exclusive.