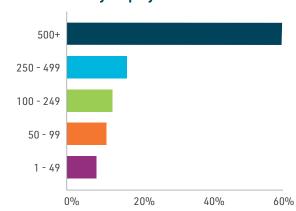

#### **Attendees By Title**

| Director                    | 22.1% |
|-----------------------------|-------|
| Vice President              | 19.6% |
| President/C-Suite/Principal | 15.0% |
| Manager                     | 14.5% |
| Attorney/Partner/Legal      | 12.0% |
| Coordinator/Specialist      | 10.7% |
| Senior Level                | 6.1%  |