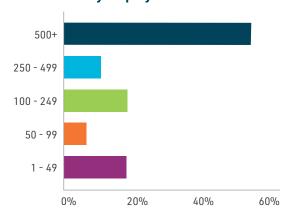

#### **Attendees by Title**

| Legislator                         | 42% |
|------------------------------------|-----|
| Director/Manager                   | 27% |
| Vice President/C-Suite             | 15% |
| Specialist/Coordinator/Acct. Exec. | 7%  |
| President/Owner                    | 6%  |
| Attorney/Counsel                   | 4%  |
| Other                              | 3%  |
|                                    |     |