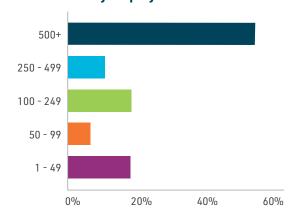

#### **Attendees by Industry**

| Banking/Finance/Insurance/Real Estate | 29% |
|---------------------------------------|-----|
| Manufacturing                         | 17% |
| Retail/Wholesale/Entertainment        | 17% |
| Healthcare                            | 11% |
| Associations                          | 10% |
| Business Services                     | 8%  |
| Transportation/Utilities              | 5%  |
| Mining and Construction               | 2%  |
| Legal Services                        | 1%  |
| Education                             | 1%  |

Categories are not mutually exclusive.